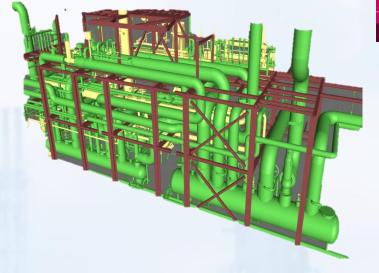

#### **Reference projects**

Piperack-100m long

Support structures for Power plants – 220 tonnes