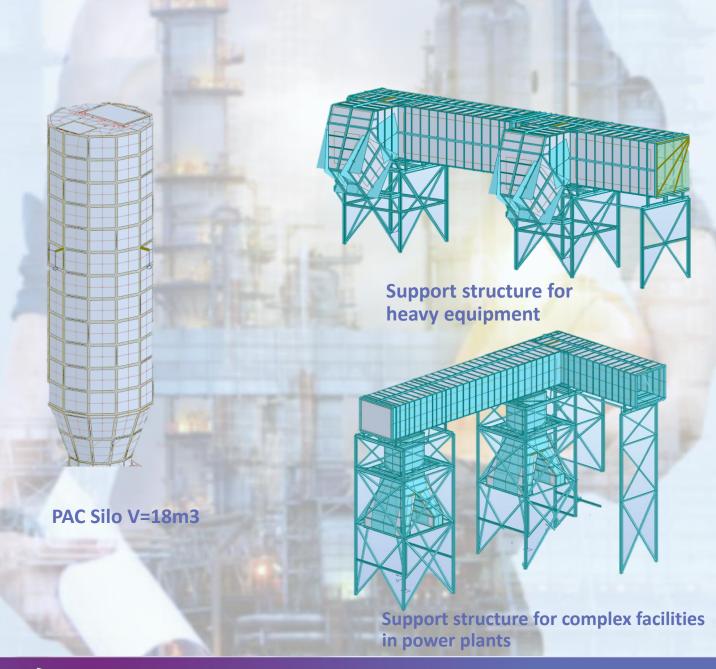

#### **Reference projects**

Piperack-100m long

Support structures for Power plants – 220 tonnes